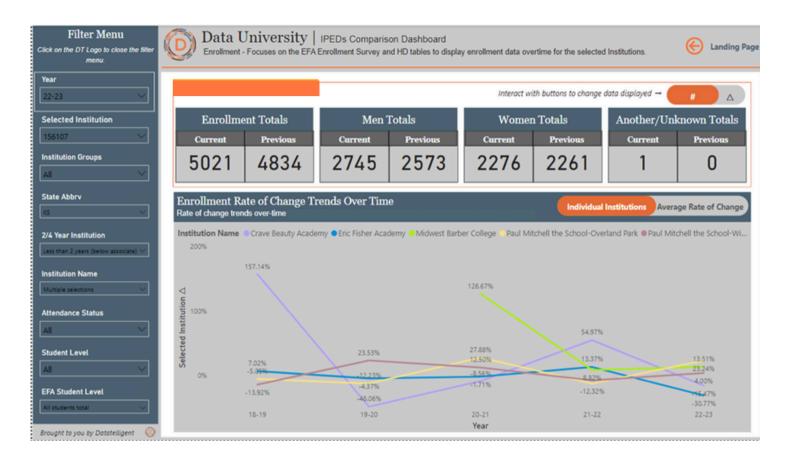

### **Benchmarking and Comparative Analysis:**

Intuitive tools to benchmark your institution's data against similar colleges, gaining valuable insights to inform decision-making and strategic planning.

### This solution will allow you to:

- Benchmark performance against similar schools
- · Easily see trends for several years
- See trends by student groups of interest
- Report is produced in ready to upload format