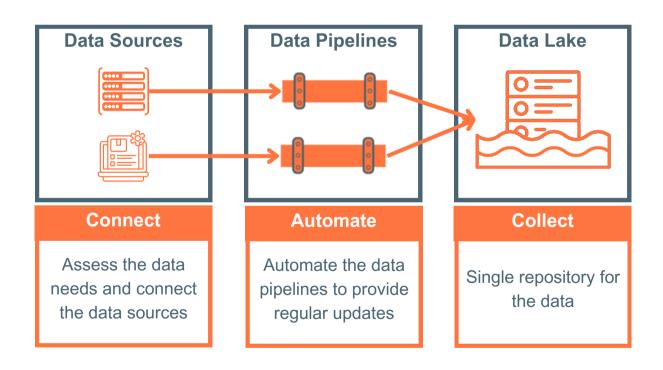

## **Unifying Data**

With the Unified Data Lake solution, you can take the first step towards the Datatelligent Platform for Higher Education. Identify and evaluate all your data sources for quality and connectivity. Connect and collect high-value data into a single repository to enable analytics solutions.

### **Key Features**

- Assess Data Sources: Take inventory of all data sources and evaluate their quality and best method to connect for pipelines.
- Develop Pipelines: Develop automated pipelines for data extraction and loading
- Centralize Storage: Load high value data into a unified data lake to enable analytic solutions.
- Trusted Data Storage Providers: Snowflake Data Cloud or Microsoft Data Fabric.