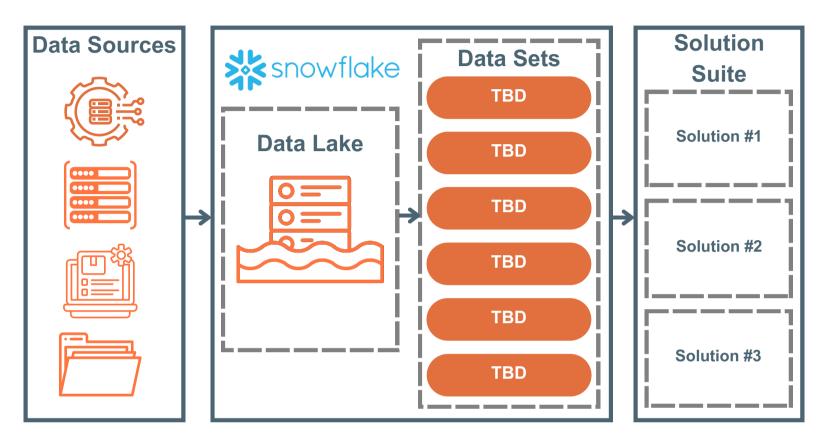

#### **Unified Data Solutions**

Unify data seamlessly from multiple source systems and third-party data into a single Data Lake for easy access. Our automated Data Pipelines provide regular data updates from sources. Integrated Data Sets with pre-defined key metrics feed interactive analytic solutions.

## **End-to-end solutions for Your Data and Analytic Needs**

- Using the power of Snowflake, data from your source systems and third-party sources can be combined into one location to serve as a single source.
- Datatelligent Datasets are customized based on your needs to help track your most important metrics.
- The Datatelligent suite of Analytical Solutions helps bring data to life with Data Visualization tools. We customize the analytics to target what is most important to your business.